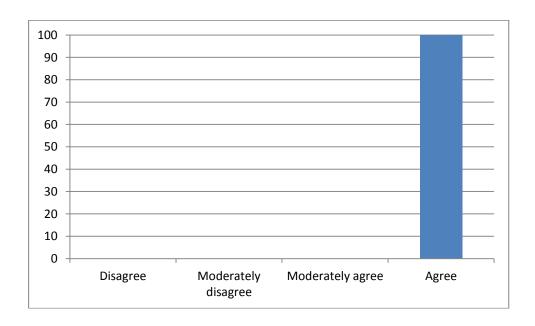

# 2. I think the research activities of the IEMEST respect the general ethical principles of research as well as the European Charter for Researchers

|       | -                   | Frequency | Percent | Valid Percent |
|-------|---------------------|-----------|---------|---------------|
| Valid | Disagree            | 0         | 0       | 0             |
|       | Moderately disagree | 0         | 0       | 0             |
|       | Moderately agree    | 0         | 0       | 0             |
|       | Agree               | 35        | 100     | 100           |
|       | Total               | 35        | 100,0   | 100,0         |