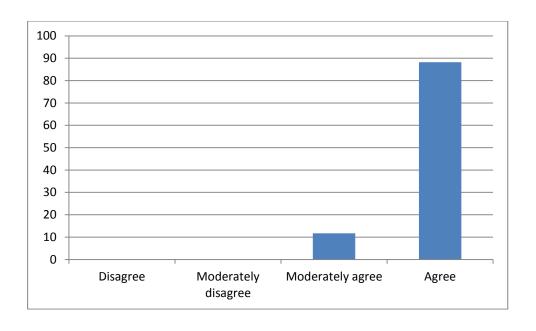

## 6. My research results are made accessible by tools and communication channels provided by the IEMEST

|       | Tommanication charmers provided by the limited |           |         |               |
|-------|------------------------------------------------|-----------|---------|---------------|
|       |                                                | Frequency | Percent | Valid Percent |
| Valid | Disagree                                       | 0         | 0       | 0             |
|       | Moderately disagree                            | 0         | 0       | 0             |
|       | Moderately agree                               | 6         | 17,1    | 17,1          |
|       | Agree                                          | 29        | 82,9    | 82,9          |
|       | Total                                          | 35        | 100,0   | 100,0         |