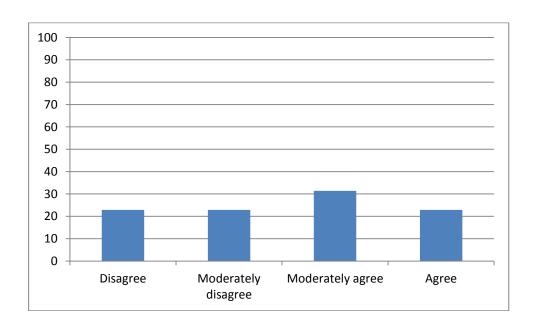

## 12. For my research activities, I mainly use the facilities provided by the IEMEST

|       | _                   | Frequency | Percent | Valid Percent |
|-------|---------------------|-----------|---------|---------------|
| Valid | Disagree            | 8         | 22,9    | 22,9          |
|       | Moderately disagree | 8         | 22,9    | 22,9          |
|       | Moderately agree    | 11        | 31,4    | 31,4          |
|       | Agree               | 8         | 22,9    | 22,9          |
|       | Total               | 35        | 100,0   | 100,0         |