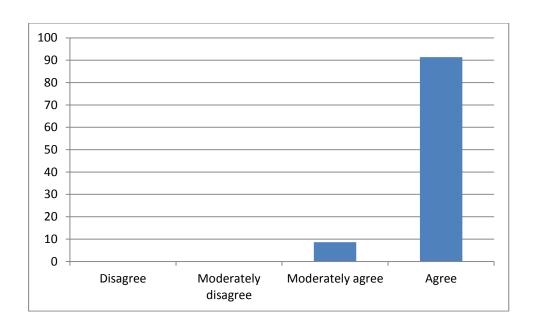

#### 13. At the IEMEST, the creation of networks and research collaborations with national and international bodies is encouraged

|       |                     | Frequency | Percent | Valid Percent |
|-------|---------------------|-----------|---------|---------------|
| Valid | Disagree            | 0         | 0       | 0             |
|       | Moderately disagree | 0         | 0       | 0             |
|       | Moderately agree    | 3         | 8,6     | 8,6           |
|       | Agree               | 32        | 91,4    | 91,4          |
|       | Total               | 35        | 100,0   | 100,0         |