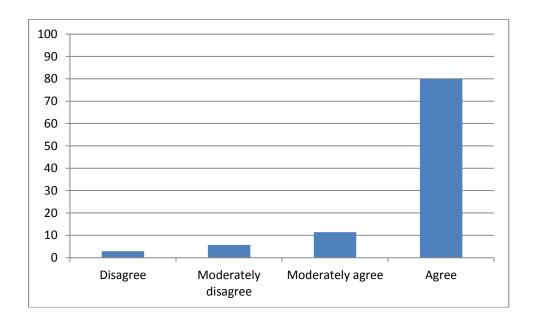

## 16. For researchers with a contract/salary,the IEMEST observes the national and European regulations relative to the conditions of contracts

|       | -                   | Frequency | Percent | Valid Percent |
|-------|---------------------|-----------|---------|---------------|
| Valid | Disagree            | 2         | 5,7     | 5,7           |
|       | Moderately disagree | 1         | 2,9     | 2,9           |
|       | Moderately agree    | 6         | 17,1    | 17,1          |
|       | Agree               | 26        | 74,3    | 74,3          |
|       | Total               | 35        | 100,0   | 100,0         |