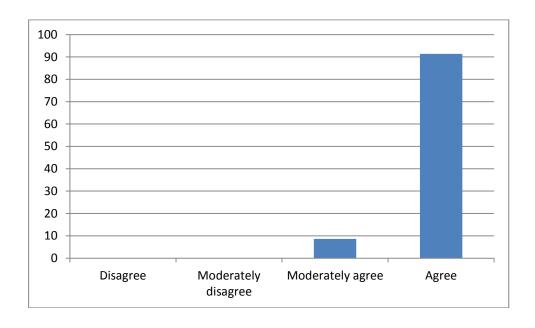

## 1. I feel that I have been given freedom of thought, expression and decision-making in the course of my research activities

|       |                     | Frequency | Percent | Valid Percent |
|-------|---------------------|-----------|---------|---------------|
| Valid | Disagree            | 1         | 2,9     | 2,9           |
|       | Moderately disagree | 0         | 0       | 0             |
|       | Moderately agree    | 5         | 14,3    | 14,3          |
|       | Agree               | 29        | 82,9    | 82,9          |
|       | Total               | 35        | 100,0   | 100,0         |