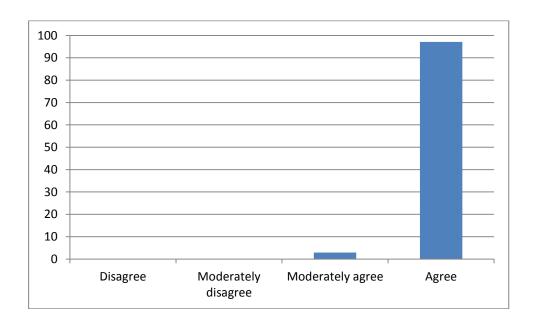

## 20. Co-authorship (particularly between sections and different cultural environments) within the IEMEST is viewed positively

|       | turburur direkti direk |           |         |               |
|-------|--------------------------------------------------------------------------------------------------------------------------------------------------------------------------------------------------------------------------------------------------------------------------------------------------------------------------------------------------------------------------------------------------------------------------------------------------------------------------------------------------------------------------------------------------------------------------------------------------------------------------------------------------------------------------------------------------------------------------------------------------------------------------------------------------------------------------------------------------------------------------------------------------------------------------------------------------------------------------------------------------------------------------------------------------------------------------------------------------------------------------------------------------------------------------------------------------------------------------------------------------------------------------------------------------------------------------------------------------------------------------------------------------------------------------------------------------------------------------------------------------------------------------------------------------------------------------------------------------------------------------------------------------------------------------------------------------------------------------------------------------------------------------------------------------------------------------------------------------------------------------------------------------------------------------------------------------------------------------------------------------------------------------------------------------------------------------------------------------------------------------------|-----------|---------|---------------|
|       |                                                                                                                                                                                                                                                                                                                                                                                                                                                                                                                                                                                                                                                                                                                                                                                                                                                                                                                                                                                                                                                                                                                                                                                                                                                                                                                                                                                                                                                                                                                                                                                                                                                                                                                                                                                                                                                                                                                                                                                                                                                                                                                                | Frequency | Percent | Valid Percent |
| Valid | Disagree                                                                                                                                                                                                                                                                                                                                                                                                                                                                                                                                                                                                                                                                                                                                                                                                                                                                                                                                                                                                                                                                                                                                                                                                                                                                                                                                                                                                                                                                                                                                                                                                                                                                                                                                                                                                                                                                                                                                                                                                                                                                                                                       | 0         | 0       | 0             |
|       | Moderately disagree                                                                                                                                                                                                                                                                                                                                                                                                                                                                                                                                                                                                                                                                                                                                                                                                                                                                                                                                                                                                                                                                                                                                                                                                                                                                                                                                                                                                                                                                                                                                                                                                                                                                                                                                                                                                                                                                                                                                                                                                                                                                                                            | 0         | 0       | 0             |
|       | Moderately agree                                                                                                                                                                                                                                                                                                                                                                                                                                                                                                                                                                                                                                                                                                                                                                                                                                                                                                                                                                                                                                                                                                                                                                                                                                                                                                                                                                                                                                                                                                                                                                                                                                                                                                                                                                                                                                                                                                                                                                                                                                                                                                               | 1         | 2,9     | 2,9           |
|       | Agree                                                                                                                                                                                                                                                                                                                                                                                                                                                                                                                                                                                                                                                                                                                                                                                                                                                                                                                                                                                                                                                                                                                                                                                                                                                                                                                                                                                                                                                                                                                                                                                                                                                                                                                                                                                                                                                                                                                                                                                                                                                                                                                          | 34        | 97,1    | 97,1          |
|       | Total                                                                                                                                                                                                                                                                                                                                                                                                                                                                                                                                                                                                                                                                                                                                                                                                                                                                                                                                                                                                                                                                                                                                                                                                                                                                                                                                                                                                                                                                                                                                                                                                                                                                                                                                                                                                                                                                                                                                                                                                                                                                                                                          | 35        | 100,0   | 100,0         |