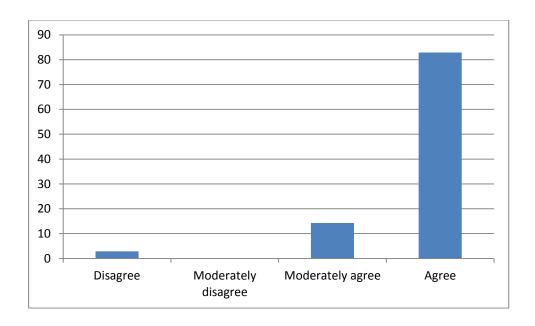

## 1. I feel that I have been given freedom of thought, expression and decision-making in the course of my research activities

|       |                     | Frequency | Percent | Valid Percent |
|-------|---------------------|-----------|---------|---------------|
| Valid | Disagree            | 1         | 2,9     | 2,9           |
|       | Moderately disagree | 0         | 0       | 0             |
|       | Moderately agree    | 5         | 14,3    | 14,3          |
|       | Agree               | 29        | 82,9    | 82,9          |
|       | Total               | 35        | 100,0   | 100,0         |