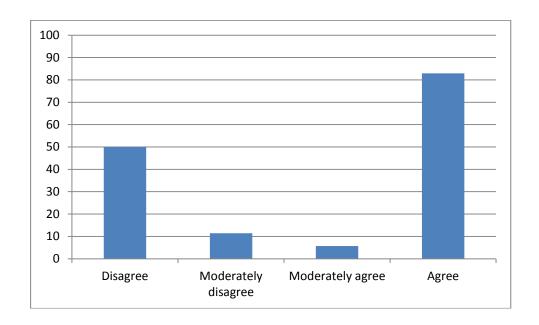

## 11. I think that career advancement opportunities are restricted within the IEMEST

|       |                     | Frequency | Percent | Valid Percent |
|-------|---------------------|-----------|---------|---------------|
| Valid | Disagree            | 8         | 22,9    | 22,9          |
|       | Moderately disagree | 13        | 37,1    | 37,1          |
|       | Moderately agree    | 6         | 17,1    | 17,1          |
|       | Agree               | 8         | 22,9    | 22,9          |
|       | Total               | 35        | 100,0   | 100,0         |