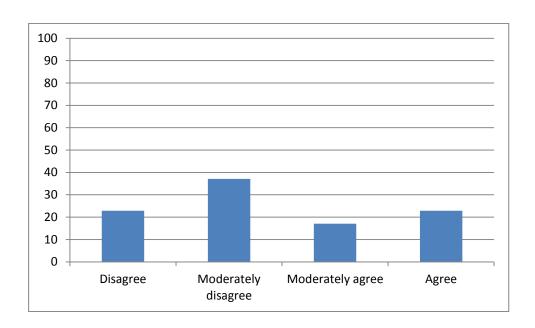

## 11. I think that career advancement opportunities are restricted within the IEMEST

|       |                     | Frequency | Percent | Valid Percent |
|-------|---------------------|-----------|---------|---------------|
| Valid | Disagree            | 8         | 22,9    | 22,9          |
|       | Moderately disagree | 13        | 37,1    | 37,1          |
|       | Moderately agree    | 6         | 17,1    | 17,1          |
|       | Agree               | 8         | 22,9    | 22,9          |
|       | Total               | 35        | 100,0   | 100,0         |