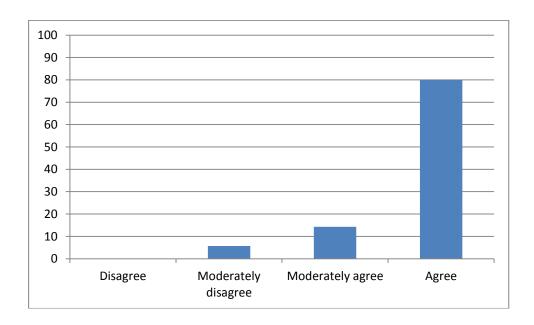

19. The IEMEST supports the researcher in filing patents

|       | -                   | Frequency | Percent | Valid Percent |
|-------|---------------------|-----------|---------|---------------|
| Valid | Disagree            | 0         | 0       | 0             |
|       | Moderately disagree | 3         | 8,6     | 8,6           |
|       | Moderately agree    | 2         | 5,7     | 5,7           |
|       | Agree               | 30        | 85,7    | 85,7          |
|       | Total               | 35        | 100,0   | 100,0         |