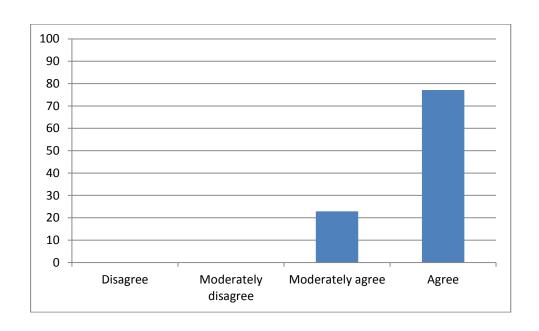

## 1. I feel that I have been given freedom of thought, expression and decision-making in the course of my research activities

|       |                     | Frequency | Percent | Valid Percent |
|-------|---------------------|-----------|---------|---------------|
| Valid | Disagree            | 1         | 2,9     | 2,9           |
|       | Moderately disagree | 0         | 0       | 0             |
|       | Moderately agree    | 5         | 14,3    | 14,3          |
|       | Agree               | 29        | 82,9    | 82,9          |
|       | Total               | 35        | 100,0   | 100,0         |