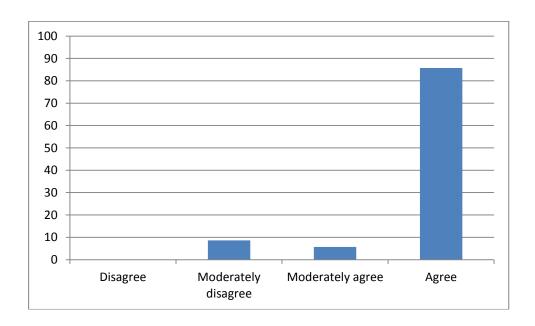

## 16. For researchers with a contract/salary,the IEMEST observes the national and European regulations relative to the conditions of contracts

|       | -                   | Frequency | Percent | Valid Percent |
|-------|---------------------|-----------|---------|---------------|
| Valid | Disagree            | 2         | 5,7     | 5,7           |
|       | Moderately disagree | 1         | 2,9     | 2,9           |
|       | Moderately agree    | 6         | 17,1    | 17,1          |
|       | Agree               | 26        | 74,3    | 74,3          |
|       | Total               | 35        | 100,0   | 100,0         |