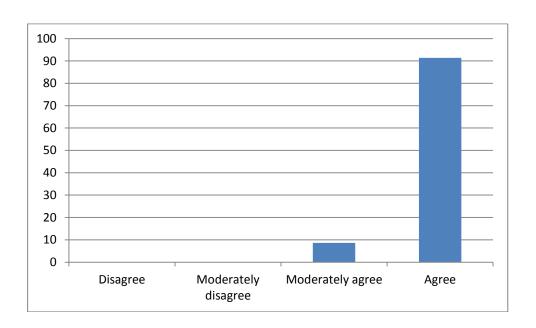

#### 13. At the IEMEST, the creation of networks and research collaborations with national and international bodies is encouraged

|       |                     | Frequency | Percent | Valid Percent |
|-------|---------------------|-----------|---------|---------------|
| Valid | Disagree            | 0         | 0       | 0             |
|       | Moderately disagree | 0         | 0       | 0             |
|       | Moderately agree    | 3         | 8,6     | 8,6           |
|       | Agree               | 32        | 91,4    | 91,4          |
|       | Total               | 35        | 100,0   | 100,0         |