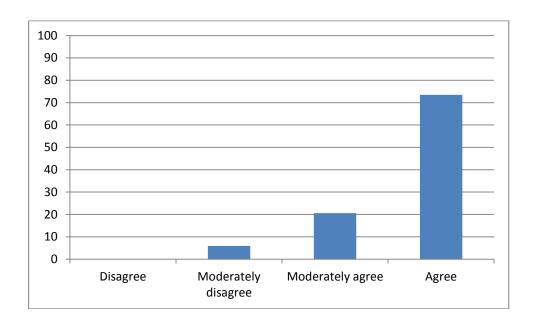

#### ${\bf 24. \ My \ research \ is \ monitored \ and \ evaluated \ by \ the \ Head \ of \ my} \\ {\bf Department}$

| F     |                     | Frequency | Percent | Valid Percent |
|-------|---------------------|-----------|---------|---------------|
| Valid | Disagree            | 0         | 0       | 0             |
|       | Moderately disagree | 2         | 5,7     | 5,9           |
|       | Moderately agree    | 7         | 20,0    | 20,6          |
|       | Agree               | 25        | 71,4    | 73,5          |
|       | missing             | 1         | 2,9     |               |
|       | Total               | 35        | 100,0   | 100,0         |