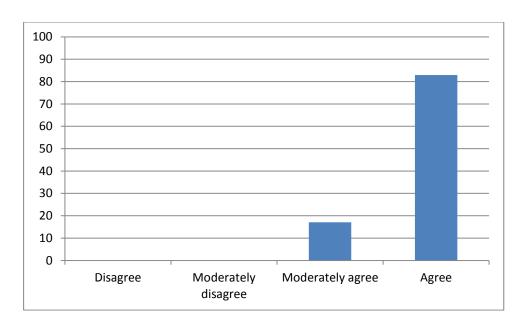

## 5. I try to ensure that the results of my research and the relative communications can be understood and applied by society

| -     | -                   | Frequency | Percent | Valid Percent |
|-------|---------------------|-----------|---------|---------------|
| Valid | Disagree            | 0         | 0       | 0             |
|       | Moderately disagree | 0         | 0       | 0             |
|       | Moderately agree    | 8         | 22,9    | 22,9          |
|       | Agree               | 27        | 77,1    | 77,1          |
|       | Total               | 35        | 100,0   | 100,0         |