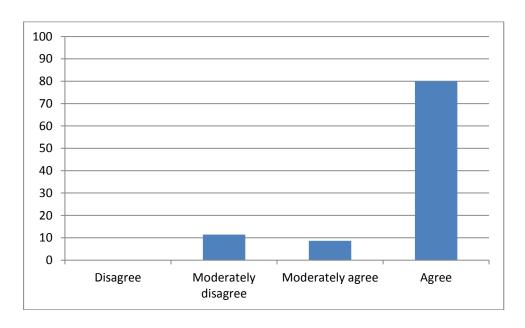

## 16. For researchers with a contract/salary,the IEMEST observes the national and European regulations relative to the conditions of contracts

|       | -                   | Frequency | Percent | Valid Percent |
|-------|---------------------|-----------|---------|---------------|
| Valid | Disagree            | 2         | 5,7     | 5,7           |
|       | Moderately disagree | 1         | 2,9     | 2,9           |
|       | Moderately agree    | 6         | 17,1    | 17,1          |
|       | Agree               | 26        | 74,3    | 74,3          |
|       | Total               | 35        | 100,0   | 100,0         |